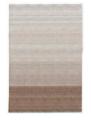

## The Design:

The Arena rug "steals" a piece of cove on the Costa Brava so you can enjoy it wherever you prefer. Subtly reproduces the color gradient that the sand of the beach suffers when it is bathed by water.

Handwoven and made from 100% recycled bottles, it is suitable for both indoor and outdoor use. The meticulous treatment of its filaments means that the origin of the material is not perceived, which has a completely organic finish.

An invitation to enjoy the Costa Brava every day.

DESIGN: ANDREU CARULLA

ARENA REF. 195 XL

ARENA REF. 195 XL

Beige

Polypropilene 100% recycled

| SIZE      | REF.     | 195XL  |
|-----------|----------|--------|
| WIDTH     | 300 CM   | 118"   |
| HEIGHT    | 210 CM   | 82"    |
| N.W.      | 13,97 KG |        |
|           |          |        |
| UN/BOX:   |          | 1/1    |
| BOX SIZE: | 220X30>  | (30 CM |
| VOL:      | 1,98 M3  |        |
| G.W.:     | 14       | ,15 KG |
|           |          |        |