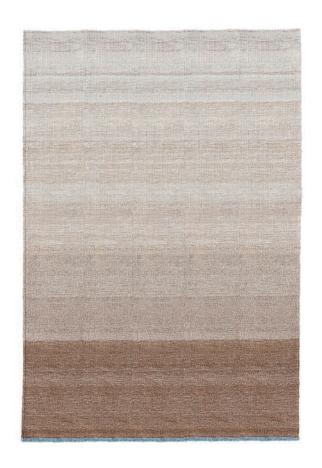

## The Design:

The Arena rug "steals" a piece of cove on the Costa Brava so you can enjoy it wherever you prefer. Subtly reproduces the color gradient that the sand of the beach suffers when it is bathed by water.

Handwoven and made from 100% recycled bottles, it is suitable for both indoor and outdoor use. The meticulous treatment of its filaments means that the origin of the material is not perceived, which has a completely organic finish.

An invitation to enjoy the Costa Brava every day.

DESIGN: ANDREU CARULLA

ARENA REF. 195 XL

ARENA REF. 195 XL

Beige

Polypropilene 100% recycled

| SIZE      | REF.     | 195XL  |
|-----------|----------|--------|
| WIDTH     | 300 CM   | 118"   |
| HEIGHT    | 210 CM   | 82"    |
| N.W.      | 13,97 KG |        |
|           |          |        |
| UN/BOX:   |          | 1/1    |
| BOX SIZE: | 220X30>  | (30 CM |
| VOL:      | 1,98 M3  |        |
| G.W.:     | 14       | ,15 KG |
|           |          |        |