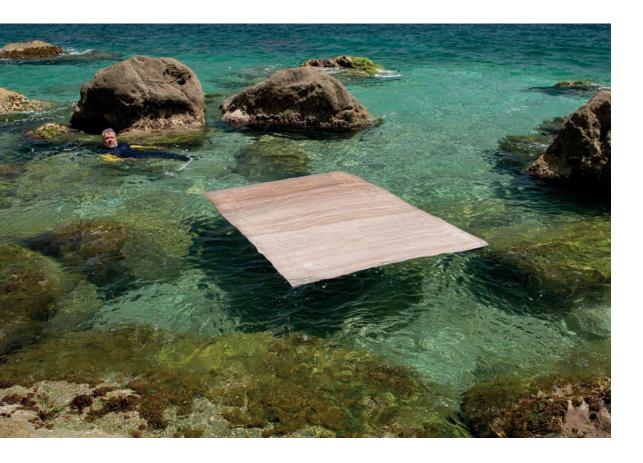

## The Design:

The Arena rug "steals" a piece of cove on the Costa Brava so you can enjoy it wherever you prefer. Subtly reproduces the color gradient that the sand of the beach suffers when it is bathed by water.

Handwoven and made from 100% recycled bottles, it is suitable for both indoor and outdoor use. The meticulous treatment of its filaments means that the origin of the material is not perceived, which has a completely organic finish.