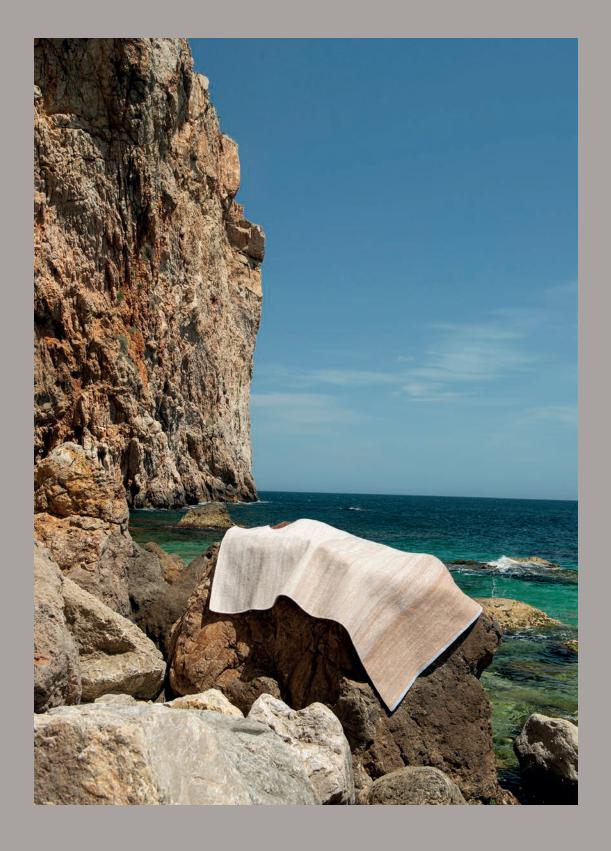

## The Design:

The Arena rug "steals" a piece of cove on the Costa Brava so you can enjoy it wherever you prefer. Subtly reproduces the color gradient that the sand of the beach suffers when it is bathed by water.

Handwoven and made from 100% recycled bottles, it is suitable for both indoor and outdoor use. The meticulous treatment of its filaments means that the origin of the material is not perceived, which has a completely organic finish.

An invitation to enjoy the Costa Brava every day.

DESIGN: ANDREU CARULLA

ARENA REF. 195 XL

ARENA REF. 195 XL

Beige

Polypropilene 100% recycled

| SIZE      | REF.     | 195XL  |
|-----------|----------|--------|
| WIDTH     | 300 CM   | 118"   |
| HEIGHT    | 210 CM   | 82"    |
| N.W.      | 13,97 KG |        |
|           |          |        |
| UN/BOX:   |          | 1/1    |
| BOX SIZE: | 220X30>  | (30 CM |
| VOL:      | 1,98 M3  |        |
| G.W.:     | 14       | ,15 KG |
|           |          |        |