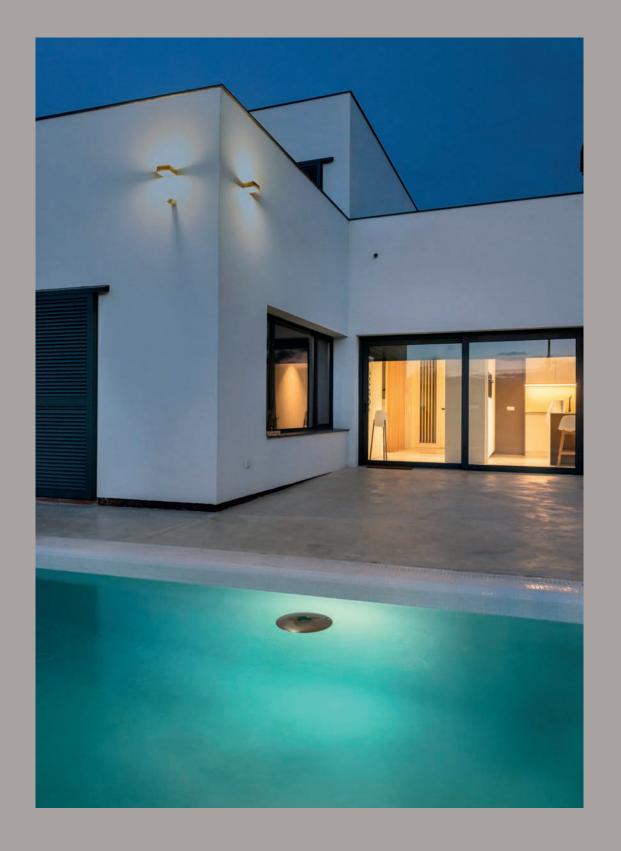

# lotus

**DESIGN: PETE SANS** 

LOTUS

Lotus transforms water into light. On warm summer nights, it offers the almost magical experience of immersing yourself in liquid light.

The point from which light emanates is almost imperceptible, using water to spread it homogeneously. Lotus tries to be invisible, conquering the water with its warm and subtle light. DESIGN: PETE SANS

### **LOTUS**

Floating pool lamp, with a D400 compacted cork base, which incorporates an IP65 bulb with induction charging battery (included) without the need for external cables. Supplied with wall mount, to store after normal use