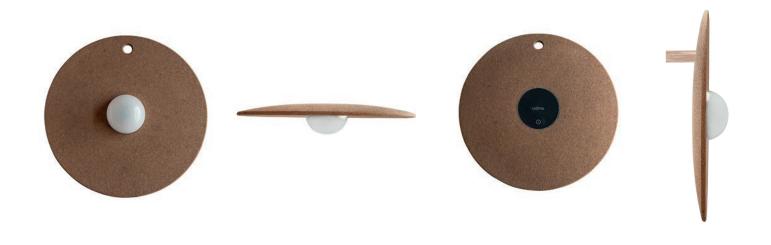

### **LOTUS**

Floating pool lamp, with a D400 compacted cork base, which incorporates an IP65 bulb with induction charging battery (included) without the need for external cables. Supplied with wall mount, to store after normal use

| SIZE     |         | REF. 712 |
|----------|---------|----------|
| DIAMETER | 31,5 CM | 13"      |
| HEIGHT   | 5,5 CM  | 2"       |
| N.W.     |         | 0,35 kg  |