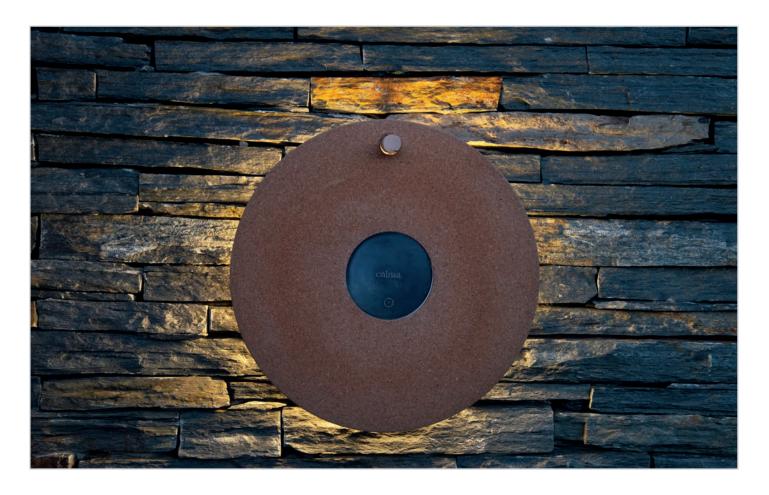

# lotus

**DESIGN: PETE SANS** 

LOTUS

Lotus transforms water into light. On warm summer nights, it offers the almost magical experience of immersing yourself in liquid light.

The point from which light emanates is almost imperceptible, using water to spread it homogeneously. Lotus tries to be invisible, conquering the water with its warm and subtle light. DESIGN: PETE SANS

### **LOTUS**

Floating pool lamp, with a D400 compacted cork base, which incorporates an IP65 bulb with induction charging battery (included) without the need for external cables. Supplied with wall mount, to store after normal use