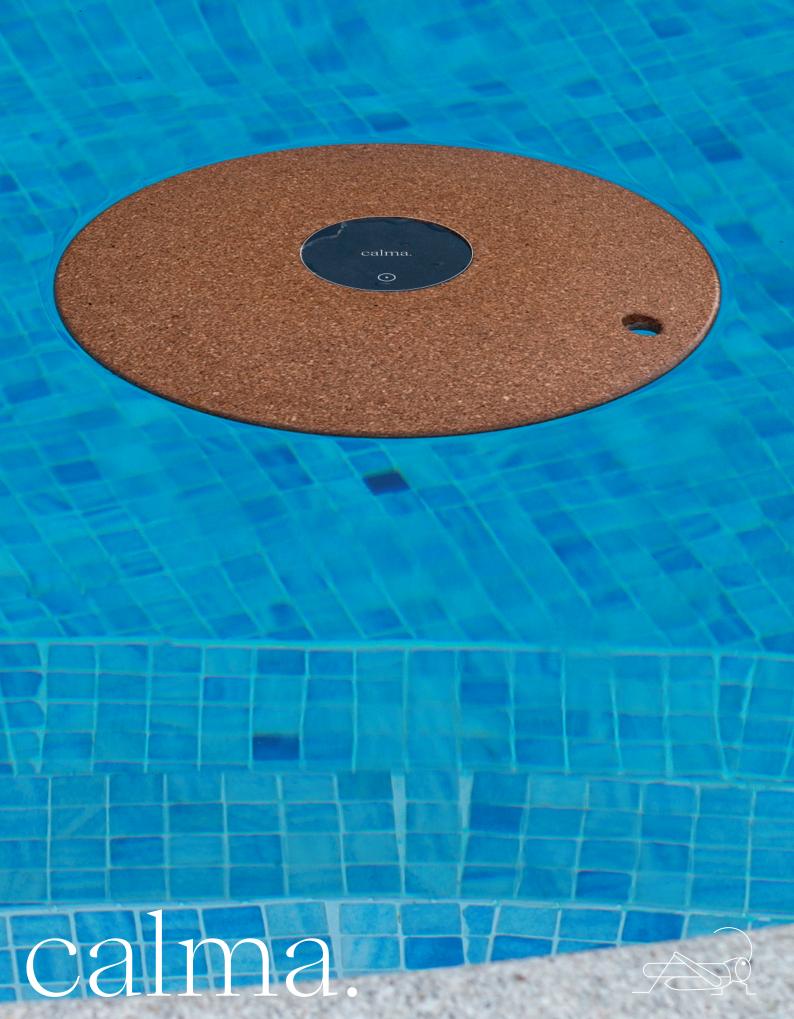

# lotus

**DESIGN: PETE SANS** 

LOTUS

Lotus transforms water into light. On warm summer nights, it offers the almost magical experience of immersing yourself in liquid light.

The point from which light emanates is almost imperceptible, using water to spread it homogeneously. Lotus tries to be invisible, conquering the water with its warm and subtle light. DESIGN: PETE SANS

### **LOTUS**

Floating pool lamp, with a D400 compacted cork base, which incorporates an IP65 bulb with induction charging battery (included) without the need for external cables. Supplied with wall mount, to store after normal use

| SIZE     |         | REF. 712 |
|----------|---------|----------|
| DIAMETER | 31,5 CM | 13"      |
| HEIGHT   | 5,5 CM  | 2"       |
| N.W.     |         | 0,35 kg  |